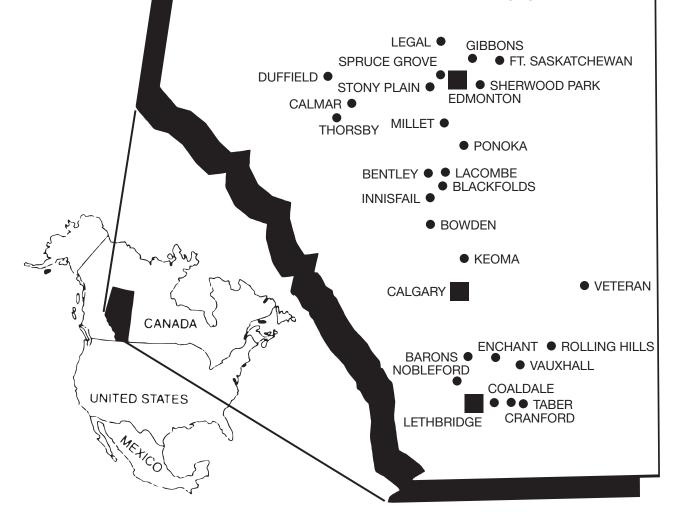

018. Non-registered varieties can only be multiplied further for experimental, variety registration or export purposes. In addition, it can only be moved as certified seed potatoes between farm units in Canada if accompanied by a Certificate of Authorization.

<sup>&</sup>lt;sup>G</sup> Identifies varieties listed under Garden Varieties. Under Section 65 of Part III of the *Seeds Regulations* unregistered potato varieties not for commercial production are exempted from the prohibition of sale contained in the *Seeds Act*. In order to distinguish between what is considered to be commercial and non-commercial production, this directive prescribes production limits within which garden variety seed potatoes remain eligible for certification.

LA CRÊTE ●

## ALBERTA SEED GROWERS

SMOKY LAKE •



#### **CERTIFIED NUCLEAR VARIETIES**

| GROWER                     | VARIETIES                       |                                                                 |                                  |  |  |  |  |  |
|----------------------------|---------------------------------|-----------------------------------------------------------------|----------------------------------|--|--|--|--|--|
| Agri-Research Ltd.         | Nuclear plantlets of a larg     | Nuclear plantlets of a large number of cultivars are available. |                                  |  |  |  |  |  |
|                            | ,                               |                                                                 |                                  |  |  |  |  |  |
| Chedzoy Farms              | Produ