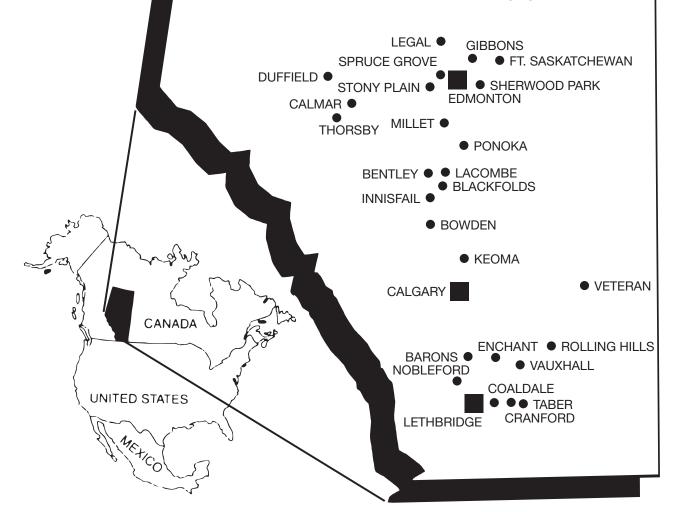

018. Non-registered varieties can only be multiplied further for experimental, variety registration or export purposes. In addition, it can only be moved as certified seed potatoes between farm units in Canada if accompanied by a Certificate of Authorization.

<sup>&</sup>lt;sup>G</sup> Identifies varieties listed under Garden Varieties. Under Section 65 of Part III of the *Seeds Regulations* unregistered potato varieties not for commercial production are exempted from the prohibition of sale contained in the *Seeds Act*. In order to distinguish between what is considered to be commercial and non-commercial production, this directive prescribes production limits within which garden variety seed potatoes remain eligible for certification.

LA CRÊTE ●

## ALBERTA SEED GROWERS

SMOKY LAKE •



#### **CERTIFIED NUCLEAR VARIETIES**

| GROWER                     | VARIETIES                                      |                                         |                                  |  |  |  |  |
|----------------------------|------------------------------------------------|-----------------------------------------|----------------------------------|--|--|--|--|
| Agri-Research Ltd.         | Nuclear plantlets of a larg                    | arge number of cultivars are available. |                                  |  |  |  |  |
|                            | <u>,                                      </u> |                                         |                                  |  |  |  |  |
| Chedzoy Farms              | Producer of nuclear plant                      | lets